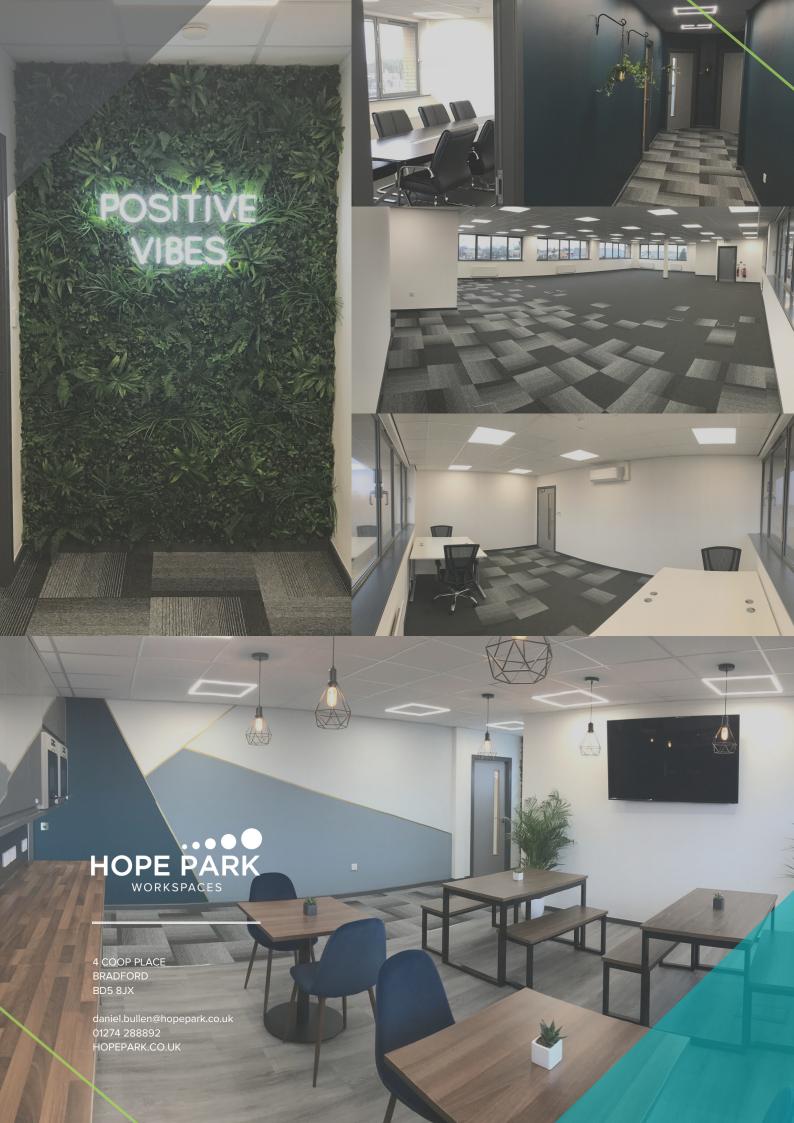

Rooley lane offers a mixture of modern workspaces designed to promote productivity and creative thinking, a perfect solution for businesses looking for flexibility.

With flexible all inclusive pricing and no set up costs, it's as simple as plug and play.

### WHAT'S INCLUDED

Individual climate controlled offices

Superfast Internet

Furniture

Kitchens with free tea & coffee

Professionally managed reception

Well equipped meeting rooms (chargeable at discounted rate)