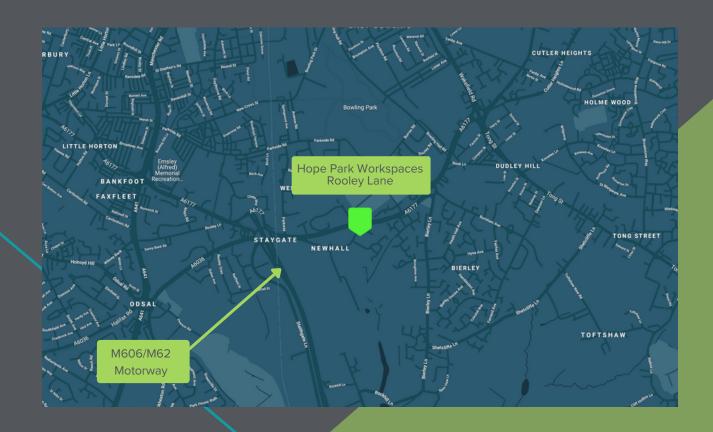

### THE SPACE

Hope Park Workspaces Rooley Lane caters to a wide range of businesses providing space for 2-80+ People. Located just off the M606/M62 motorway and being home to both creative start ups and major organisations, the centre makes an excellent base for any business.