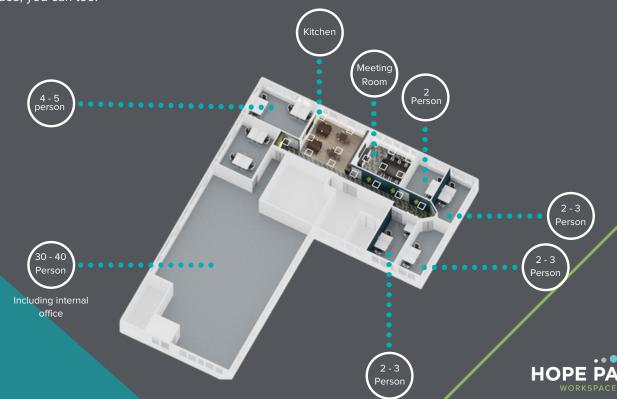

### THE SPACE

Hope Park Workspaces Rooley Lane caters to a wide range of businesses providing space for 2-80+ People. Located just off the M606/M62 motorway and being home to both creative start ups and major organisations, the centre makes an excellent base for any business.